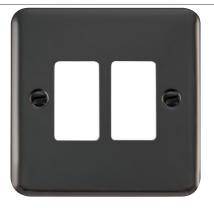

## **Technical Specification**

Product Code: DPBN20402

Description: 2 Gang GridPro® Frontplate

| <b>General Information</b> |                                                                                                                                                                                                                                                                 |
|----------------------------|-----------------------------------------------------------------------------------------------------------------------------------------------------------------------------------------------------------------------------------------------------------------|
| Dimensions                 | 88mm (W) x 88mm (H) x 8mm (D)                                                                                                                                                                                                                                   |
| Dimensions With Gasket     | 91mm (W) x 91mm (H) x 9mm (D)                                                                                                                                                                                                                                   |
| Plate Design & Finish      | Deco Plus Rounded Profile Black Nickel                                                                                                                                                                                                                          |
| Gasket Colour              | Black                                                                                                                                                                                                                                                           |
| Materials                  | Front Plate: Stainless Steel<br>Gasket: Nylon<br>Insert: Urea<br>Fixing Lugs: Brass                                                                                                                                                                             |
| Plate Fixing Centres       | 60.3mm                                                                                                                                                                                                                                                          |
| Back Box Depth             | 25mm Minimum                                                                                                                                                                                                                                                    |
| Operational Temperature    | -5°C to +40°C                                                                                                                                                                                                                                                   |
| Warranty                   | 10 Years                                                                                                                                                                                                                                                        |
| Standards                  | BS 5733: 2010                                                                                                                                                                                                                                                   |
| Additional Information     | Ensure that the mains supply is isolated before commencing installation and refer to the circuit diagram with the relevant product.<br>Bare earth cables must always be covered with appropriate sleeving and wired to the earth terminal.<br>No yoke required. |